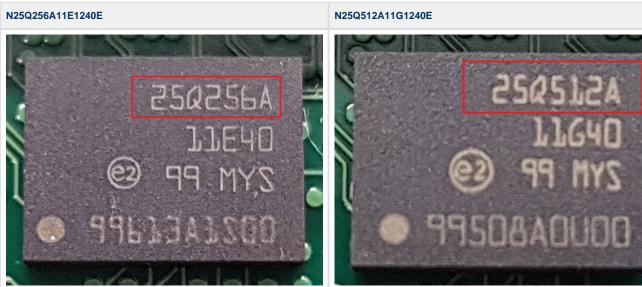

# #1 Change SPI Flash from N25Q256A11E1240E to N25Q512A11G1240E

Type: BOM change

**Reason:** N25Q256A11E1240E became obsolete, replacement part not available for purchase. This is only interim solution because N25Q512A11G1240E is also obsolete already. It will be changed after the replacement parts get available.

**Impact:** Size changed from 256 MBit to 512 MBit per chip. JEDEC ID changed from BB19h to BB20h both with manufacturer ID: 20h.

#### **Method of Identification**

Locate Flash on backside of PCB: