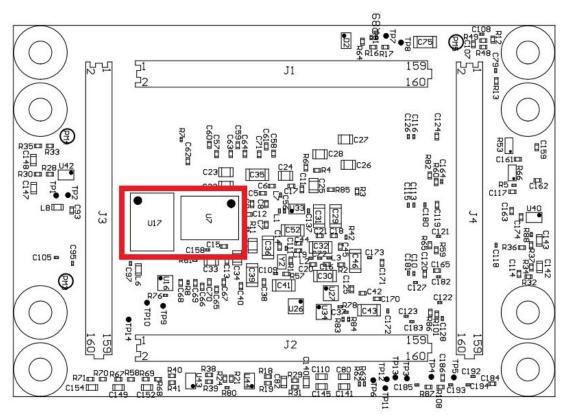

TE0808-04-09-2IB-S | TE0808-04-09-2IE-S |
| TE0808-04-09EG-1EB | TE0808-04-09EG-1EE |
| TE0808-04-09EG-1ED | TE0808-04-09EG-1EL |
| TE0808-04-09EG-2IB | TE0808-04-09EG-2IE |
| TE0808-04-15-1EB-S | TE0808-04-15-1EE-S |
| TE0808-04-15EG-1EB | TE0808-04-15EG-1EE |

## **Changes**

# #1 Change SPI Flash from N25Q256A11E1240E to N25Q512A11G1240E

Type: BOM change

**Reason:** N25Q256A11E1240E became obsolete, replacement part not available for purchase. This is only interim solution because N25Q512A11G1240E is also obsolete already. It will be changed after the replacement parts get available.

**Impact:** Size changed from 256 MBit to 512 MBit per chip. JEDEC ID changed from BB19h to BB20h both with manufacturer ID: 20h.



#### **Method of Identification**

Locate Flash on backside of PCB:





# **Production Shipment Schedule**

From November 2017, after old stock is gone.



## **Contact Information**

If you have any questions related to this PCN, please contact Trenz Electronics Technical Support at

- forum.trenz-electronic.de
- wiki.trenz-electronic.de
- support%trenz-electronic.de (subject = PCN-20171116)
- phone

• national calls: 05223 65301-0

• international calls: 0049 5223 65301-0

## **Disclaimer**

Any projected dates in this PCN are based on the most current product information at the time this PCN is being issued, but they may change due to unforeseen circumstances. For the latest schedule and any other information, please contact your local Trenz Electronic sales office, technical support or local distributor.